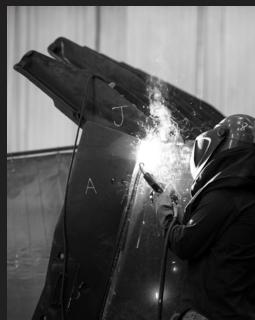

# WELDING

When it comes to welding repairs and fabrication, our welders have built entirely new machines to constructing over 70 foot equipment structures. Our welding teams utilize a variety of welding techniques, CNC pattern torch tables, robotic welders, manipulators. When you join this team, you can count on getting your hands dirty with big equipment.