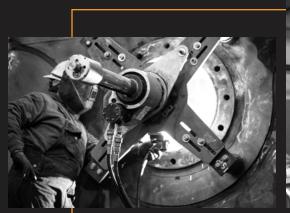

# WELDING

When it comes to welding repairs and fabrication, our welders have built entirely new machines to constructing over 70 foot equipment structures. Our welding teams utilize a variety of welding techniques, CNC pattern torch tables, robotic welders, manipulators. When you join this team, you can count on getting your hands dirty with big equipment.