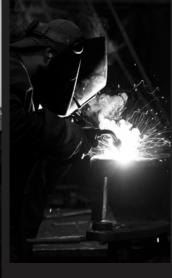

# WELDING

When it comes to welding repairs and fabrication, our welders have built entirely new machines to constructing over 70 foot equipment structures. Our welding teams utilize a variety of welding techniques, CNC pattern torch tables, robotic welders, manipulators. When you join this team, you can count on getting your hands dirty with big equipment.