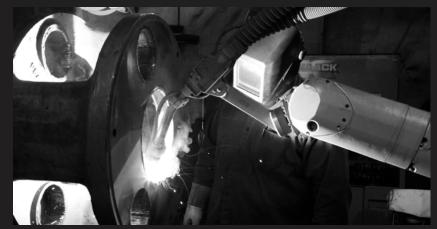

# WELDING

When it comes to welding repairs and fabrication, our welders have built entirely new machines to constructing over 70 foot equipment structures. Our welding teams utilize a variety of welding techniques, CNC pattern torch tables, robotic welders, manipulators. When you join this team, you can count on getting your hands dirty with big equipment.