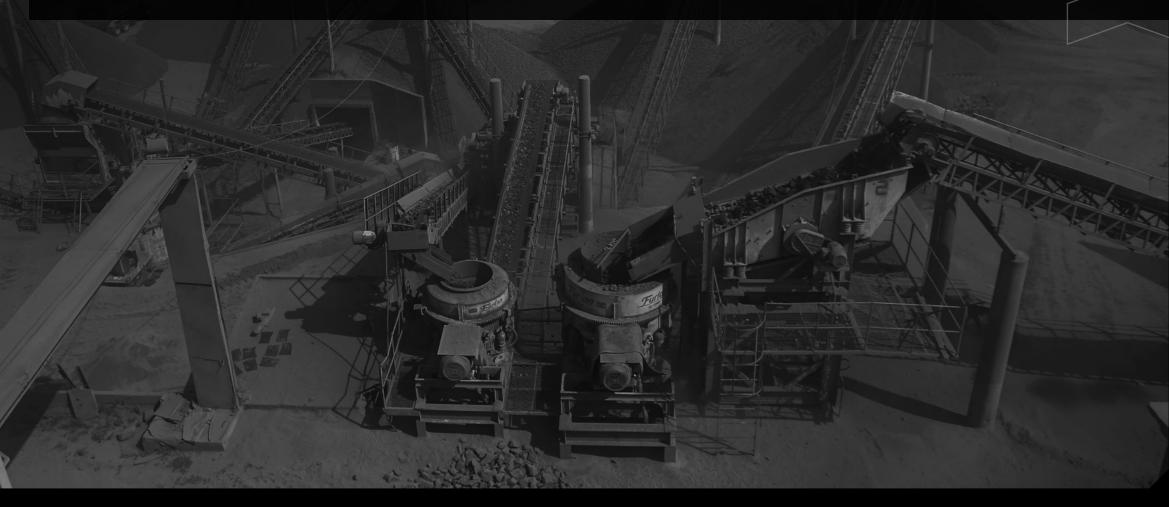

#### **CRUSHING**

Cone, jaw, HSI, VSI, and impact crushers developed to the highest standards with maximum versatility and precise aggregate sizing.

#### **CONVEYING**

Belt conveyors, stackers, vibrating feeders, and chutes built with high-performance motors, tensioning systems, and easy alignment.

#### **SCREENING**

Vibrating screens and grizzlies offered in a full range of sizes and options, arranged for wet/dry, inclined, or horizontal applications.