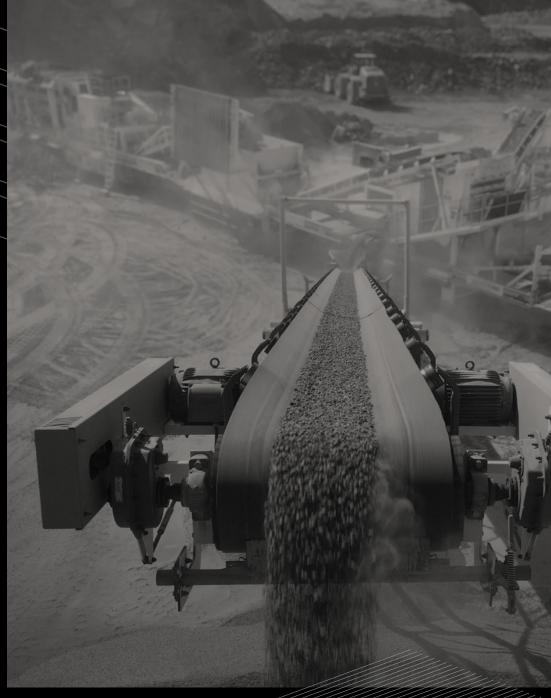

#### **CONVEYING**

Belt conveyors, stackers, vibrating feeders, and chutes built with high-performance motors, tensioning systems, and easy alignment.