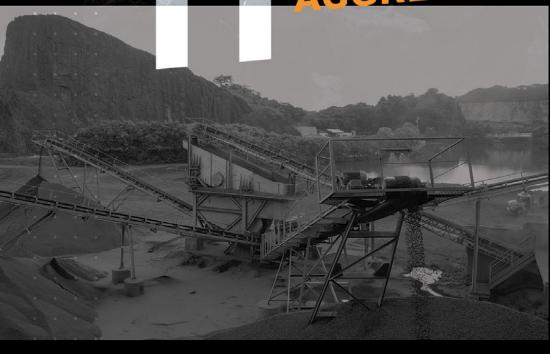

#### **CRUSHING**

Cone, jaw, HSI, VSI, and impact crushers developed to the highest standards with maximum versatility and precise aggregate sizing.

#### **CONVEYING**

Belt conveyors, stackers, vibrating feeders, and chutes built with high-performance motors, tensioning systems, and easy alignment.

#### **SCREENING**

Vibrating screens and grizzlies offered in a full range of sizes and options, arranged for wet/dry, inclined, or horizontal applications.

#### PORTABLE PLANTS

Quality manufactured crushing, screening, and stacking options or entire mobile solutions with two-stage crushing, re-crushing, and screening in a fully closed circuit.