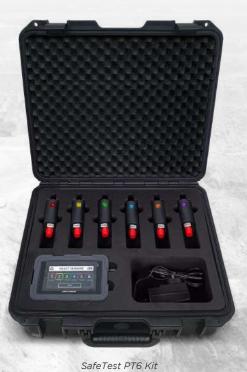

## THE ORIGINAL SAFETEST PT SERIES

- Wireless Pressure Transducer (PT)
- Available in 2 7 Channel Kits
- 50m (164ft) Bluetooth Range
- Eliminates Live Work (ELW)
- Test Multiple Channels Simultaneously
- 30 Hour Battery Life

safely and efficiently monitor high-pressure

hydraulic and pneumatic systems up to 50m (164ft)

configured with a variety of pressure ranges to suit

Packaged in a rugged hard shell carry case, with bespoke high density foam moulding and built-in

charging harness, the SafeTest PT Kit is always ready

Pair your kit with our wide range of accessories such

as specialised fittings and adaptors, extension hoses

and magnetic bases to enable completely hands-free

## Standard PT Kit Sizes

- 2 Channel
- 4 Channel
- 6 Channel
- 7 Channel

Custom kits and accessories are available on request.

**Multi-Award Winning Engineering and Design** 

SafeTest Field Service Kit, also featuring the SafeTest Dial Indicator (DI Series)