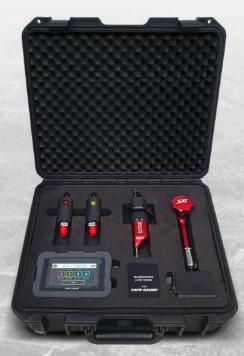

## Standard PT Kit Sizes

- 2 Channel
- 4 Channel
- 6 Channel
- 7 Channel

Custom kits and accessories are available on request.

**Multi-Award Winning Engineering and Design** 

SafeTest Field Service Kit, also featuring the SafeTest Dial Indicator (DI Series)

Alnsider

Winner! Safety Tech Innovators of the Year 2022

**SafeGauge's** hand-held **MultiTool** allows technicians to monitor and record multiple channels simultaneously delivering significant productivity gains.