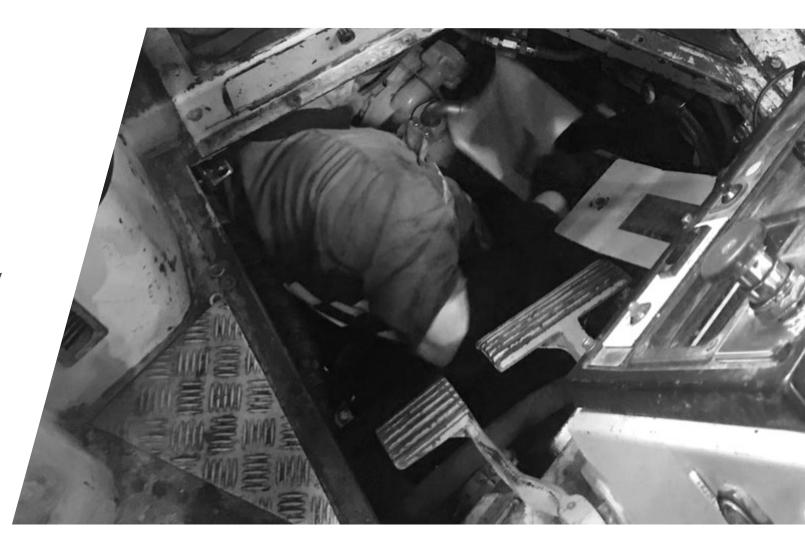

## Testing mobile plant is dangerous

#### Technicians are:

- Working in machine operator blind spots
- In close proximity of operating machinery
- Exposed to machine and tooling failure
- In crush zones of unplanned movement