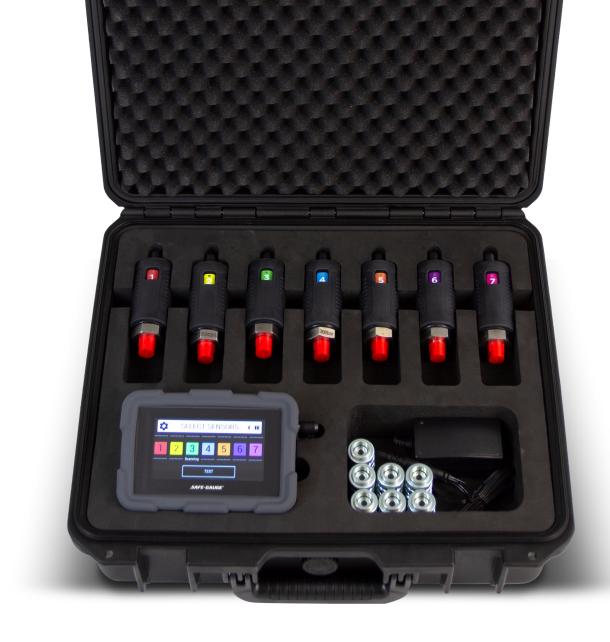

## **PT Series**

- 50-meter wireless range
- Built-in 240v charging
- Available pressure ranges from vacuum up to 600 bar (8700 psi)
- 0.2% FS accuracy
- 36 hours battery life (rechargeable)
- All contained in a rugged carry case