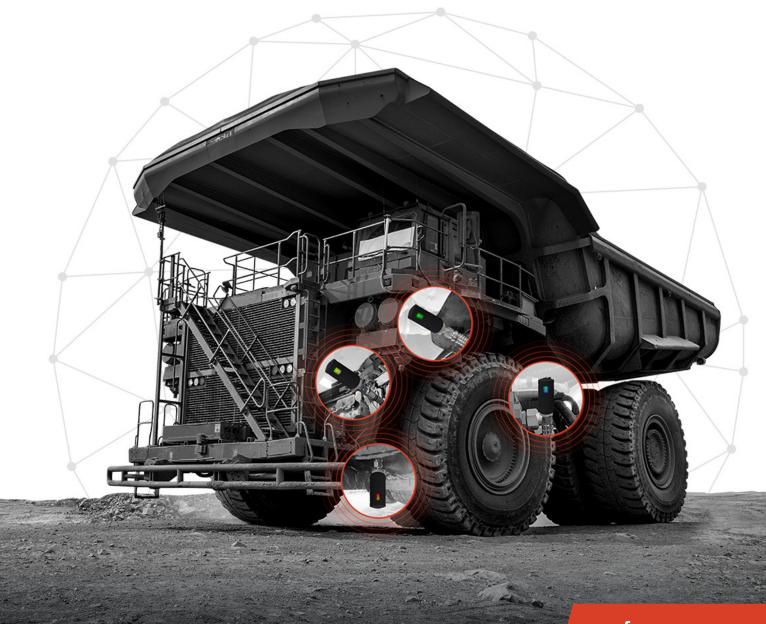

## **Live Testing Remotely**

SafeGauge has developed a wireless monitoring system that allows workers to test machinery from a safe distance.

#### Safer

SafeGauge allows workers to stay clear from the "line of fire", eliminating crush and fluid injection injuries.

#### **More Efficient**

SafeGauge is not only safer, but can reduce testing time by over 50%, ultimately reducing machine downtime.