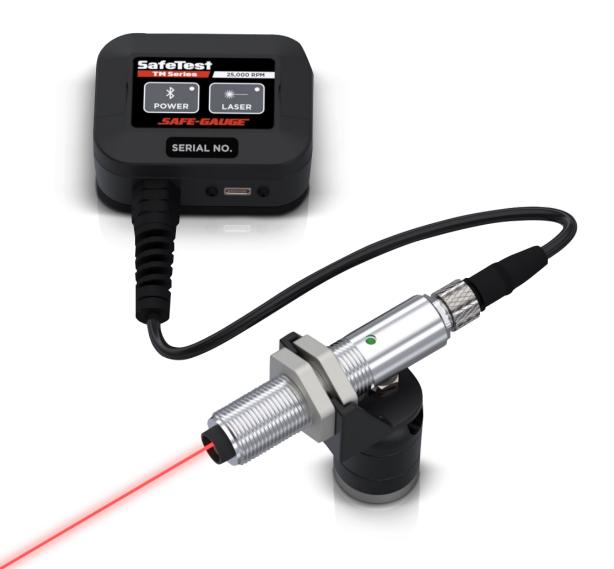

## **Tachometer**

## Released: January 2023

- Measure up to 25,000 RPM
- 7.5m laser operating range
- 50-meter Bluetooth range
- Rechargeable battery
- Connects to MultiTool
- IP67 rating