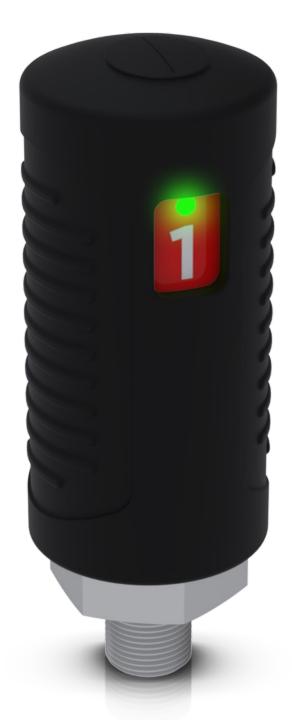

## **PT Series**

- 50-meter wireless range
- Built-in 240v charging
- Available pressure ranges from vacuum up to 600 bar (8700 psi)
- 0.2% FS accuracy
- 36 hours battery life (rechargeable)
- All contained in a rugged carry case