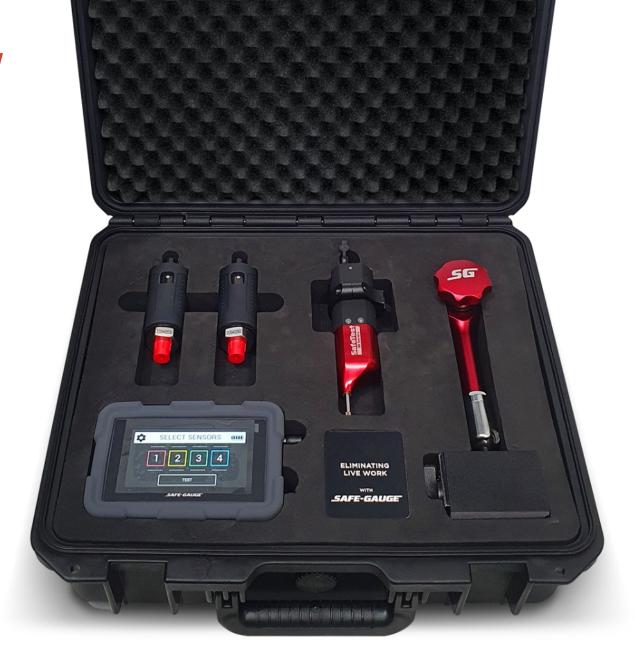

## **Field Service Kit**

## **Custom Development**

- Designed with the feedback of Westrac
- Built to cover all requirements for Field
  Service Technicians
- Compact all in one kit with built in charging
- Mixed PT pressure range for full coverage