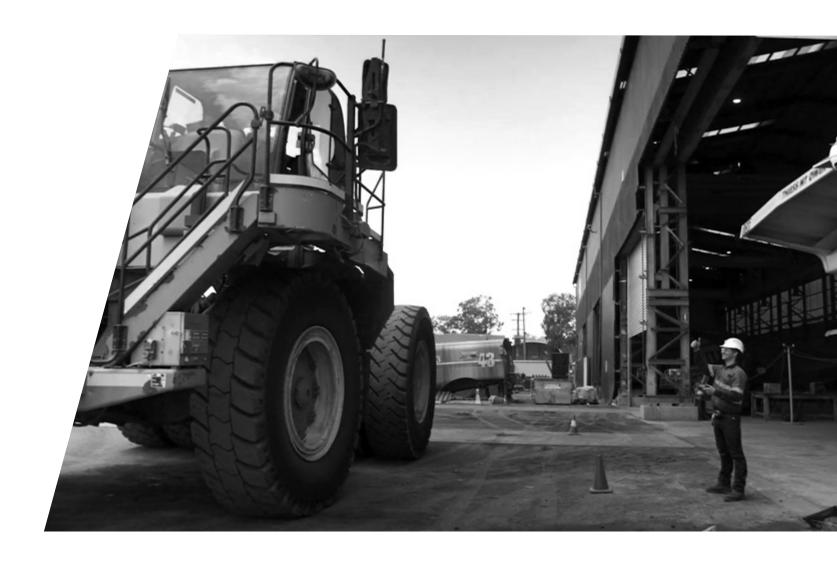

## **Live Testing Remotely**

SafeGauge has developed a wireless monitoring system that allows workers to test machinery from a safe distance.

#### Safer

SafeGauge allows workers to stay clear from the "line of fire", eliminating crush and fluid injection injuries.