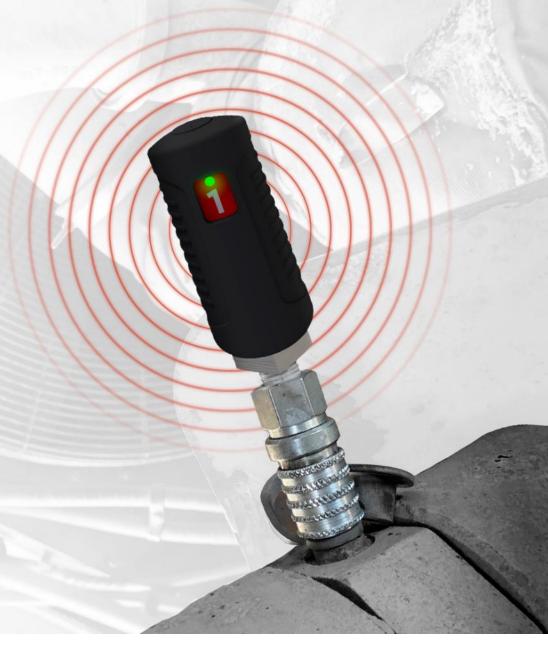

## **PT Series**

- 50-meter wireless range
- Built-in 240v charging
- Available pressure ranges from vacuum up to 600 bar (8700 psi)
- 0.2% FS accuracy
- 36 hours battery life (rechargeable)
- All contained in a rugged carry case

## **Pressure Transducer 2.0**

## Released: May 2022

- Improved rugged design
- Improved durability and reliability
- 50-meter wireless range
- Connects to MultiTool