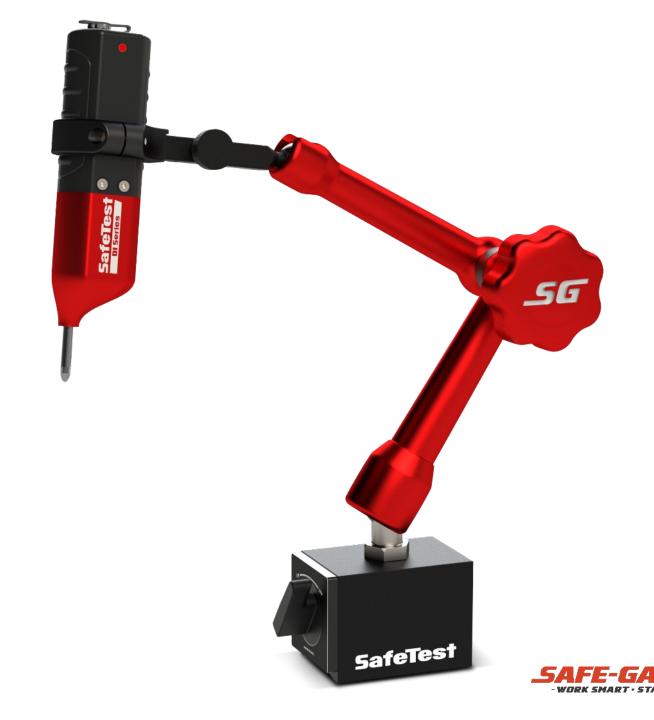

#### Released: March 2022

Accuracy: 0.01mm

Travel Distance: 12.7mm (1/2")

- 10-hour battery life
- 50-meter wireless range
- Compatible with Multitool
- Kit sizes of 1, 2, 4 and 6 channels