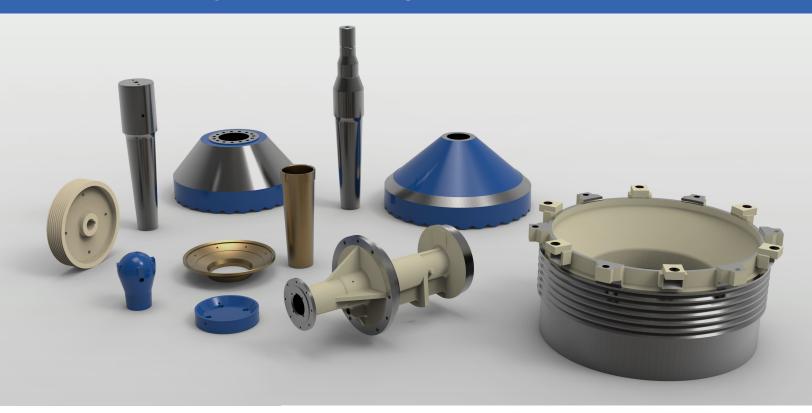

## Premium replacement spare parts, component assemblies and manganese crusher liners

Dedicated support for all your crusher part requirements! From mainframes to mainshafts, bushings to gears, gaskets to seals, along with a complete range of premium manganese crusher liners and crusher backing.

2' | 3' | 4' | 41/4' | 51/2' | 7' Standard and Shorthead models

**CMS Cepcor Americas LLC** 

520 High Point Ln. East Peoria, IL 61611

www.cmscepcor.com/us

**\( 1877 CEPCOR1** (237-2671)

**%** +1 (309) 670-0798