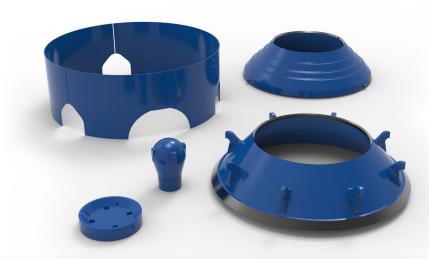

## Premium replacement parts to fit Symons Nordberg® Cone Crushers

## Premium replacement spare parts, component assemblies and manganese crusher liners

Dedicated support for all your crusher part requirements! From mainframes to mainshafts, bushings to gears, gaskets to seals, along with a complete range of premium manganese crusher liners and crusher backing.