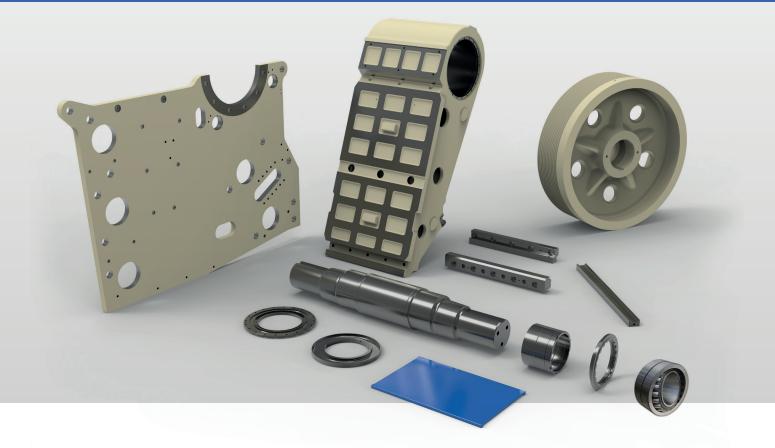

## Premium replacement spare parts, component assemblies and manganese crusher liners

Dedicated support for all your crusher part requirements! From frames to pitmans, shafts to pulleys, bearings to toggles, gaskets to seals, along with a complete range of premium manganese crusher liners.