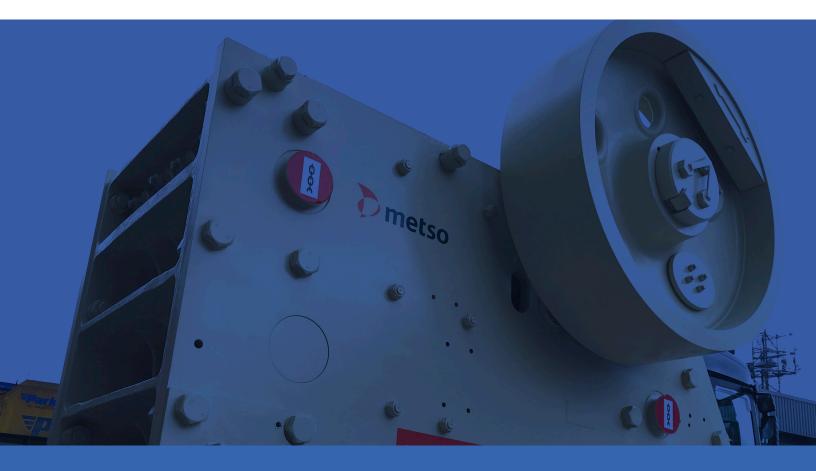

## Premium replacement parts to suit Metso<sup>®</sup> Nordberg<sup>®</sup> C Series Jaw Crushers