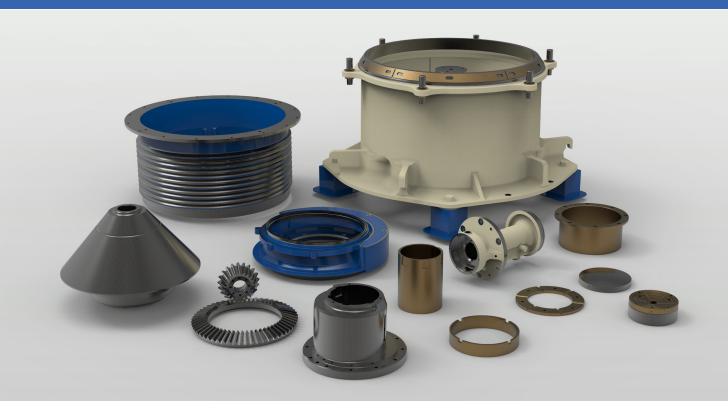

## Premium replacement parts to fit Metso® Nordberg® HP | MP Cone Crushers

## Premium replacement spare parts, component assemblies and manganese crusher liners

Dedicated support for all your crusher part requirements! From mainframes to mainshafts, bushings to gears, gaskets to seals, along with a complete range of premium manganese crusher liners and crusher backing.

HP Series | HP200 | HP300 | HP400 | HP500 | HP700 | HP800 | HP3 | HP4 | HP5 | HP6

MP Series | MP800 | MP1000 | MP1250

#ResultsWithoutCompromise

**CMS Cepcor Americas LLC** 520 High Point Ln.

East Peoria, IL 61611