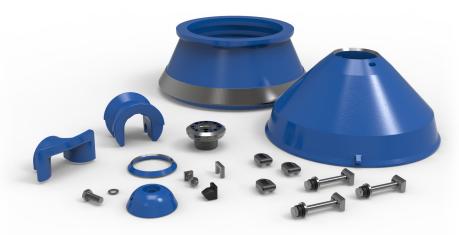

## Premium replacement spare parts, component assemblies and manganese crusher liners

Dedicated support for all your crusher part requirements! From mainframes to mainshafts, bushings to gears, gaskets to seals, along with a complete range of premium manganese crusher liners and crusher backing.

HP Series | HP200 | HP300 | HP400 | HP500 | HP700 | HP800 | HP3 | HP4 | HP5 | HP6

MP Series | MP800 | MP1000 | MP1250

#ResultsWithoutCompromise

**CMS Cepcor Americas LLC** 520 High Point Ln.

East Peoria, IL 61611